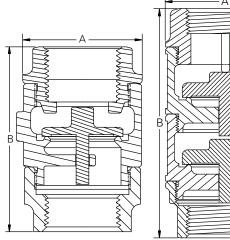

## Materials

- Body: brass.
- Poppet: brass.
- Seat: brass.

Single Poppet

Double Poppet

51520001 1.50 38.10 2.81 71.30 3.83 97.20 3.13 Single 1.42 51620001 1.50 38.10 Double 2.81 71.30 5.40 137.20 4.31 1.96