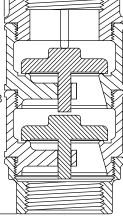

## Materials

- Body: brass.
- Poppet: brass.
- Seat: brass.

Single Poppet

Double Poppet

51520001 1.50 38.10 2.81 71.30 3.83 97.20 3.13 Single 1.42 51620001 1.50 38.10 Double 2.81 71.30 5.40 137.20 4.31 1.96